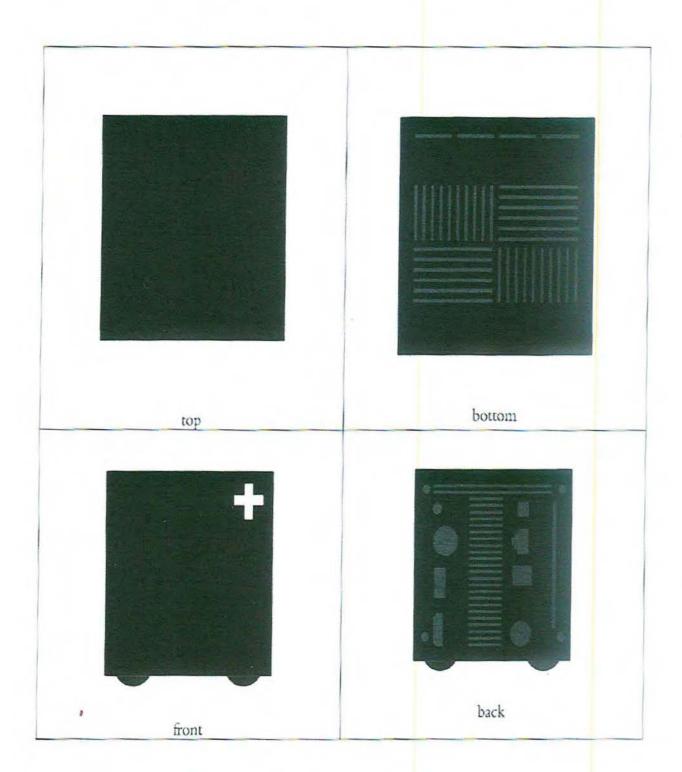

#### APPLICATION DETAILS File no. 1

Notice No. |8| of 2015

Name: GROUPE CANAL +, socièté anonyme à Directoire et Conseil de surveillance

Address: 1 Place du Spectacle, ISSY LES MOULINEAUX, FRANCE

Address for Service: C/-George Vasaris & Co, Second Floor, LAWHOUSE, Lini Highway, PO Box 166, Port Vila, VANUATU.

Telephone: (678) 22457

Description of the Design

Decoder Modem Telecommunications Apparatus

Representation of the Design

Made at Port Vila this 30<sup>th</sup> day of June 2015.

MERILYN LEONA TEMAKON Registrar of Designs