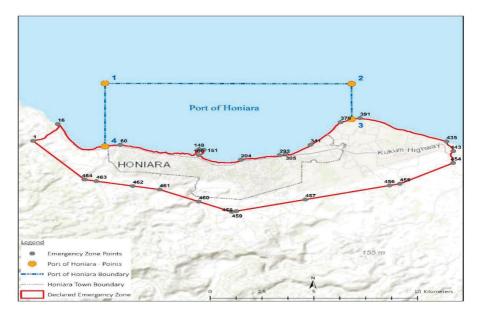

## 3 Definition

In this Order:

"*coast of emergency zone*" means the coastline indicated by the red line from and including point 16 (near Poha Bridge) to and including point 435 (near Aligator Creek Bridge) on the map in Part C of the Schedule, the coordinates of points 16 and 435 being specified in Part A of the Schedule;

"*emergency zone*" means the emergency zone declared for Honiara by Legal Notice No. 34 of 2020 (as amended by Legal Notice No. 54 of 2020), being the area bounded by a line with the coordinates specified in Part A of the Schedule and indicated by the red line on the map in Part C of the Schedule;

"*Port of Honiara*" means the Port of Honiara declared under section 5 of the Ports Act (Cap. 161), the limits of which are declared under that section in the Declaration of Ports Limits (Cap. 161) and demarcated by a line that has the coordinates specified in Part B of the Schedule and shown bounded by a blue line on the map in Part C of the Schedule;

## PART A COORDINATES OF HONIARA EMERGENCY ZONE AND COASTLINE

| Point ID | Latitude  | Longitude  |
|----------|-----------|------------|
| 1        | -9.420670 | 159.885000 |
| 16       | -9.409760 | 159.896000 |
| 60       | -9.423090 | 159.924000 |
| 148      | -9.425840 | 159.958000 |
| 151      | -9.426250 | 159.960000 |
| 160      | -9.429620 | 159.958000 |
| 204      | -9.432660 | 159.976000 |

| $\begin{array}{ c c c c c c c c c c c c c c c c c c c$                                                                                                                                                                                                                                                 |     |           |            |
|--------------------------------------------------------------------------------------------------------------------------------------------------------------------------------------------------------------------------------------------------------------------------------------------------------|-----|-----------|------------|
| $\begin{array}{ c c c c c c c c c c c c c c c c c c c$                                                                                                                                                                                                                                                 | 292 | -9.429610 | 159.993000 |
| $\begin{array}{ c c c c c c c c c c c c c c c c c c c$                                                                                                                                                                                                                                                 | 305 | -9.428880 | 159.996000 |
| $\begin{array}{ c c c c c c c c c c c c c c c c c c c$                                                                                                                                                                                                                                                 | 341 | -9.422890 | 160.007000 |
| $\begin{array}{ c c c c c c c c c c c c c c c c c c c$                                                                                                                                                                                                                                                 | 379 | -9.408190 | 160.020000 |
| 443 -9.426790 160.070000   454 -9.434410 160.070000   455 -9.434410 160.070000   455 -9.447990 160.046000   456 -9.449120 160.042000   457 -9.458330 160.005000   458 -9.465870 159.975000   459 -9.466370 159.973000   460 -9.459800 159.958000   461 -9.452020 159.941000   462 -9.449760 159.929000 | 391 | -9.405540 | 160.029000 |
| 454-9.434410160.070000455-9.447990160.046000456-9.449120160.042000457-9.458330160.005000458-9.465870159.975000459-9.466370159.973000460-9.459800159.958000461-9.452020159.941000462-9.449760159.929000                                                                                                 | 435 | -9.420550 | 160.067000 |
| 455-9.447990160.046000456-9.449120160.042000457-9.458330160.005000458-9.465870159.975000459-9.466370159.973000460-9.459800159.958000461-9.452020159.941000462-9.449760159.929000                                                                                                                       | 443 | -9.426790 | 160.070000 |
| 456-9.449120160.042000457-9.458330160.005000458-9.465870159.975000459-9.466370159.973000460-9.459800159.958000461-9.452020159.941000462-9.449760159.929000                                                                                                                                             | 454 | -9.434410 | 160.070000 |
| 457-9.458330160.005000458-9.465870159.975000459-9.466370159.973000460-9.459800159.958000461-9.452020159.941000462-9.449760159.929000                                                                                                                                                                   | 455 | -9.447990 | 160.046000 |
| 458-9.465870159.975000459-9.466370159.973000460-9.459800159.958000461-9.452020159.941000462-9.449760159.929000                                                                                                                                                                                         | 456 | -9.449120 | 160.042000 |
| 459-9.466370159.973000460-9.459800159.958000461-9.452020159.941000462-9.449760159.929000                                                                                                                                                                                                               | 457 | -9.458330 | 160.005000 |
| 460 -9.459800 159.958000   461 -9.452020 159.941000   462 -9.449760 159.929000                                                                                                                                                                                                                         | 458 | -9.465870 | 159.975000 |
| 461 -9.452020 159.941000   462 -9.449760 159.929000                                                                                                                                                                                                                                                    | 459 | -9.466370 | 159.973000 |
| 462 -9.449760 159.929000                                                                                                                                                                                                                                                                               | 460 | -9.459800 | 159.958000 |
|                                                                                                                                                                                                                                                                                                        | 461 | -9.452020 | 159.941000 |
| 463 -9.446680 159.913000                                                                                                                                                                                                                                                                               | 462 | -9.449760 | 159.929000 |
|                                                                                                                                                                                                                                                                                                        | 463 | -9.446680 | 159.913000 |
| 464 -9.445640 159.908000                                                                                                                                                                                                                                                                               | 464 | -9.445640 | 159.908000 |

# PART B COORDINATES OF PORT OF HONIARA

| Point ID | Latitude  | Longitude  |
|----------|-----------|------------|
| 1        | -9.383330 | 159.916700 |
| 2        | -9.383330 | 160.025000 |
| 3        | -9.406243 | 160.025000 |
| 4        | -9.424115 | 159.916762 |

## PART C MAP INDICATING HONIARA EMERGENCY ZONE AND COASTLINE AND PORT OF HONIARA

Made this twenty-fourth day of November 2021.