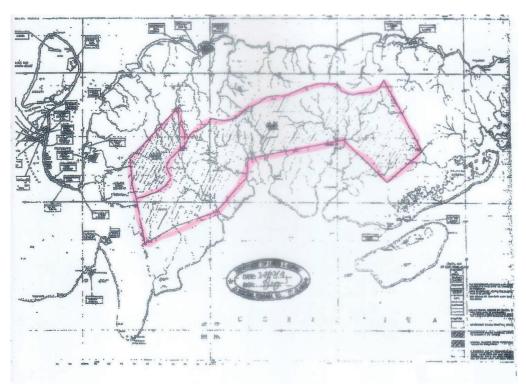

#### **EXEMPTION NOTICE**

I, Hon. Ashton Commins Mewa, Minister of Forestry and Research under Section 4 (1) (c) of the Forest Resources and Timber Utilisation Act (Cap. 40), declare the felling of *Pterocarpus indicus* (Rosewood) trees in the areas described in the map in Schedule I and according to Schedule II, for the purposes of export, to be exempt from the provisions of Section 4 of the Act:

#### **SCHEDULE I**

### Map of Santa Cruz

# 401 SCHEDULE II

| Parcel Number       | <u>Total Area (Ha)</u> | Estimated Volume (m <sup>3</sup> ) |
|---------------------|------------------------|------------------------------------|
| LR 716 266 – 001 -3 | 154.8                  | 600.00                             |
| LR 616 266 – 001-2  | 10,959.16              | 1,400.00                           |
|                     |                        |                                    |
| Total               | 11,113.96              | 2,000.00                           |